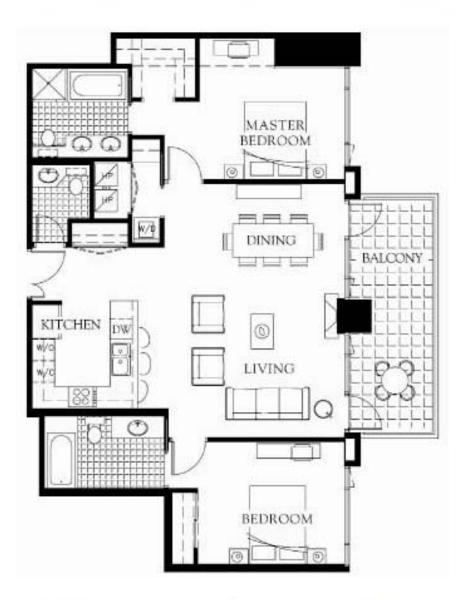

## Executive Levels Floor 11-20 Two Bedroom

Suite 1290 sq.ft. Balconies 169 sq.ft. Total 1459 sq.ft (approx.)

| u    | lest | Å           | 8  | ast  |
|------|------|-------------|----|------|
| 2006 | 1506 | 05 04 1 150 | 93 | 2003 |
| 1906 | 1406 | 140         | 03 | 1903 |
| 1806 | 1306 | 06 03       | 03 | 1803 |
| 1706 | 1206 | 08 01 120   | 03 | 1703 |
| 1606 | 1106 | 71          | )3 | 1603 |