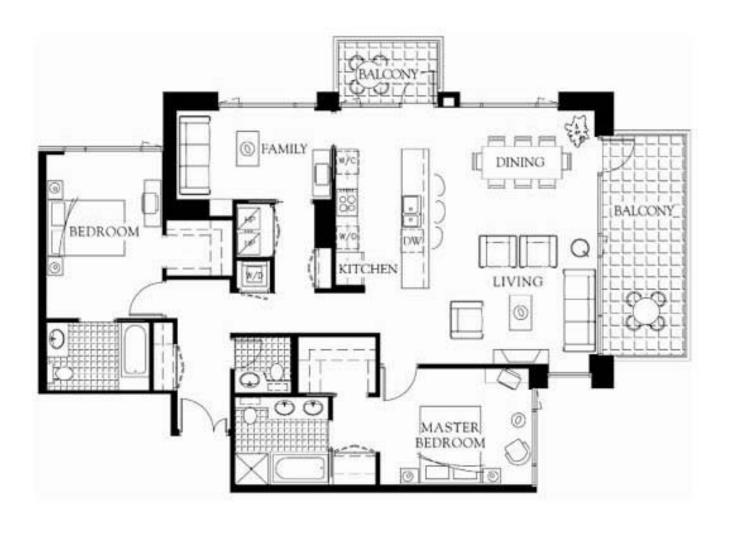

## Executive Levels Floor 11-20 Two Bedroom plus Family Room

Suite 1596 sq.ft. Balconies 226 sq.ft. Total 1822 sq.ft (approx.)

| North | West | Å     | North East |
|-------|------|-------|------------|
| 2005  | 1505 | 05 04 | 1504 2004  |
| 1905  | 1405 |       | 1404 1904  |
| 1805  | 1305 | 06 03 | 1304 1804  |
| 1705  | 1205 | 08 01 | 1204 1704  |
| 1605  | 1105 |       | 1104 1604  |