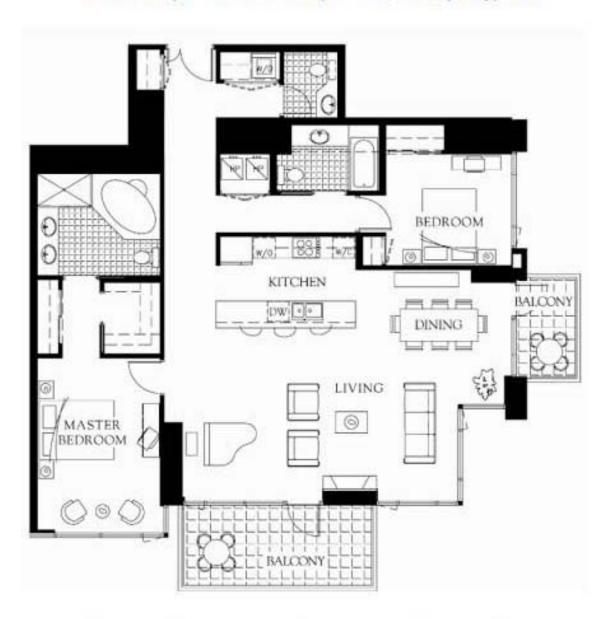

## Executive Levels Floor 11-20 Two Bedroom

Suite 1290 sq.ft. Balconies 169 sq.ft. Total 1459 sq.ft (approx.)

| u    | lest | Å           | 8  | ast  |
|------|------|-------------|----|------|
| 2006 | 1506 | 05 04 1 150 | 93 | 2003 |
| 1906 | 1406 | 140         | 03 | 1903 |
| 1806 | 1306 | 06 03       | 03 | 1803 |
| 1706 | 1206 | 08 01 120   | 03 | 1703 |
| 1606 | 1106 | 71          | )3 | 1603 |