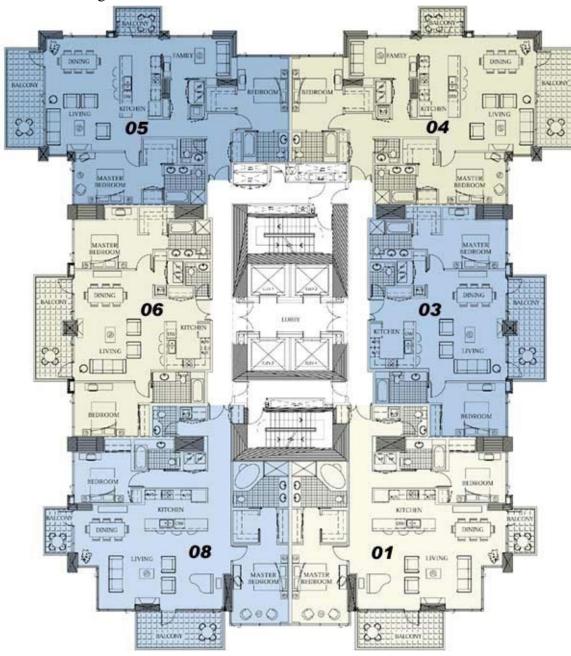

## **Executive Levels**

Floors 11 through 20:

## Executive Levels Floor 11-20 Two Bedroom

Suite 1676 sq.ft. Balconies 207 sq.ft. Total 1882 sq.ft (approx.)

| South | West | A<br>N | South East | t |
|-------|------|--------|------------|---|
|       | 1508 | 05 04  | 1501 2001  |   |
|       | 1408 |        | 1401 1901  |   |
| 1808  | 1308 | 06 03  | 1301 1801  |   |
| 1708  | 1208 | 08 01  | 1201 1701  |   |
| 1608  | 1108 |        | 1101 1601  |   |

## Executive Levels Floor 11-20 Two Bedroom

Suite 1290 sq.ft. Balconies 169 sq.ft. Total 1459 sq.ft (approx.)

| u    | lest | Å           | 8  | ast  |
|------|------|-------------|----|------|
| 2006 | 1506 | 05 04 1 150 | 93 | 2003 |
| 1906 | 1406 | 140         | 03 | 1903 |
| 1806 | 1306 | 06 03       | 03 | 1803 |
| 1706 | 1206 | 08 01 120   | 03 | 1703 |
| 1606 | 1106 | 71          | )3 | 1603 |

## Executive Levels Floor 11-20 Two Bedroom plus Family Room

Suite 1596 sq.ft. Balconies 226 sq.ft. Total 1822 sq.ft (approx.)

| North | West | Å     | North East |
|-------|------|-------|------------|
| 2005  | 1505 | 05 04 | 1504 2004  |
| 1905  | 1405 |       | 1404 1904  |
| 1805  | 1305 | 06 03 | 1304 1804  |
| 1705  | 1205 | 08 01 | 1204 1704  |
| 1605  | 1105 |       | 1104 1604  |