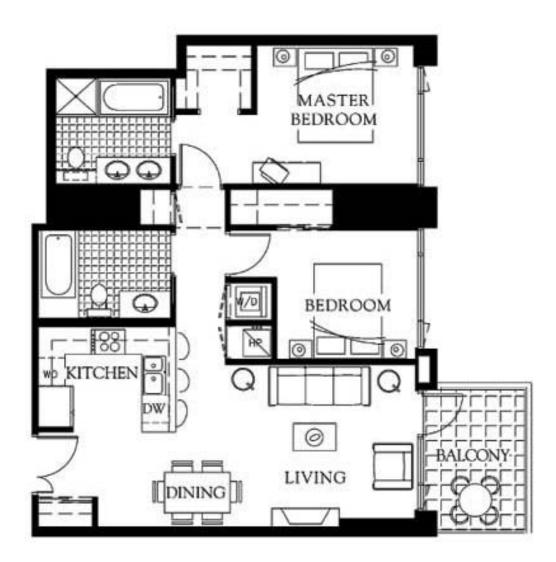

Suite 1012 sq.ft. Balconies 86 sq.ft. Total 1098 sq.ft (approx.)

The Brokes memory for light is take used framew and change to user. Broghes, downlates, sportballing and processification in a processification of parts which a state in a stat