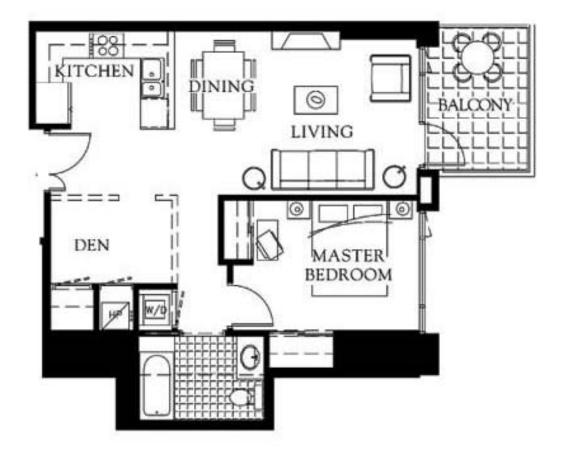

Executive Levels Floor 3 - 10 One Bedroom plus Den

Suite 737 sq.ft. Balconies 86 sq.ft. Total 823 sq.ft (approx.)

The design converse the side to ender no distances and charges to some, Benglaw, denotions, productions and price without notice. Space beinger second are approximations of each individual and are monoted base the maneful of pure wild be glue of mainly without outstand, section and are supported for watternam of the next and space view of the distance to be an areal logistic production. The Bender to required to the watternam of the next and space view of the distance to be an areal logistic production of the Depresentation of standards.