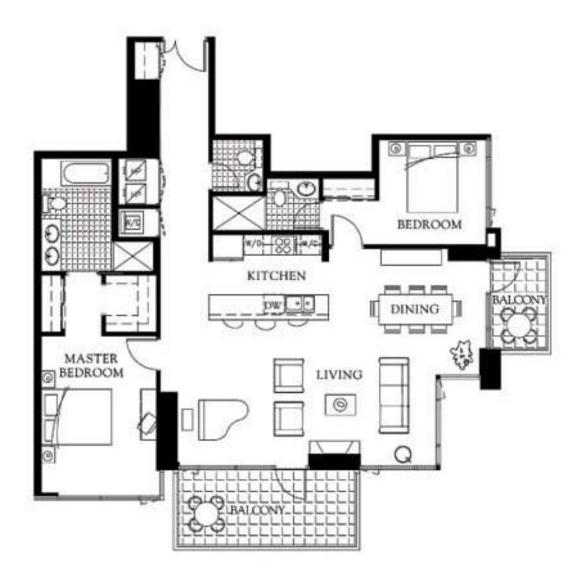

## **Executive Levels**

Floors 3 through 10:

Executive Levels Floor 3 - 10 Two Bedroom

Suite 1509 sq.ft. Balconies 207 sq.ft. Total 1716 sq.ft (approx.)

The first-present file split is roke multipation and charger to unit. Resplace, deviation, specifications and procession on the forder statistic figure for an approximation of each task which and are measured from the controllers of processing figure of source entropy and control and approximation of each task which are statistically for the controller of entropy of the out and are streamed with an and are streamed in the statistical statistical

Executive Levels Floor 3 - 10 Two Bedroom

Suite 1297 sq.ft. Balconies 226 sq.ft. Total 1523 sq.ft (approx.)

The developed entering that table is a most result likely as a set of the data of the set of the se