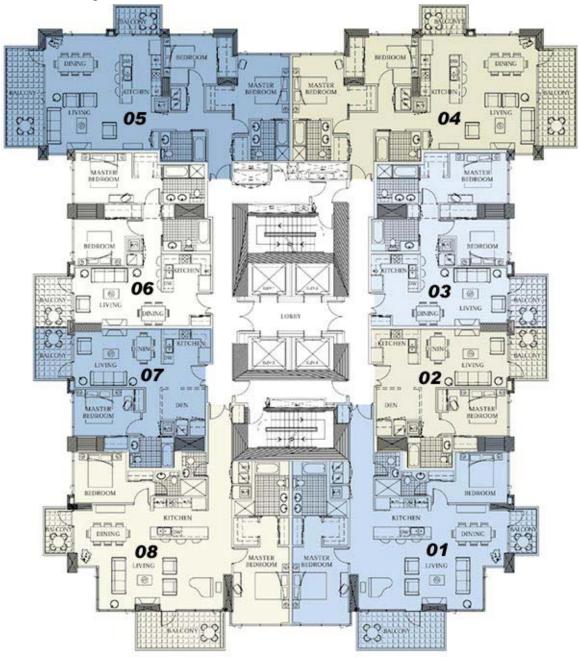

## **Executive Levels**

Floors 3 through 10:

Executive Levels Floor 3 - 10 Two Bedroom

Suite 1509 sq.ft. Balconies 207 sq.ft. Total 1716 sq.ft (approx.)

The first-present file split is roke multipation and charger to unit. Resplace, deviation, specifications and procession on the forder statistic figure for an approximation of each task which and are measured from the controllers of processing figure of source entropy and control and approximation of each task which are statistically for the controller of entropy of the out and are streamed with an and are streamed in the statistical statistical

Executive Levels Floor 3 - 10 Two Bedroom

Suite 1297 sq.ft. Balconies 226 sq.ft. Total 1523 sq.ft (approx.)

The developed entering that table is a most result likely as a set of the data of the set of the se