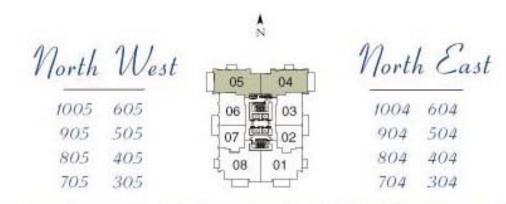

## **Executive Levels**

Floors 3 through 10:

Executive Levels Floor 3 - 10 Two Bedroom

Suite 1509 sq.ft. Balconies 207 sq.ft. Total 1716 sq.ft (approx.)

The first-present file split is roke multipation and charger to unit. Resplace, deviation, specifications and procession on the forder statistic figure for an approximation of each task which and are measured from the controllers of processing figure of source entropy and control and approximation of each task which are statistically for the controller of entropy of the out and are streamed with an and are streamed in the statistical statistical

Executive Levels Floor 3 - 10 One Bedroom plus Den

Suite 737 sq.ft. Balconies 86 sq.ft. Total 823 sq.ft (approx.)

The design converse the side to ender no distances and charges to some, Benglaw, denotions, productions and price without notice. Space beinger second are approximations of each individual and are monoted base the maneful of pure wild be glue of mainly without outstand, section and are supported for watternam of the next and space view of the distance to be an areal logistic production. The Bender to required to the watternam of the next and space view of the distance to be an areal logistic production of the Depresentation of standards.

Suite 1012 sq.ft. Balconies 86 sq.ft. Total 1098 sq.ft (approx.)

The Brokes memory for light is take used framew and change to user. Broghes, downlates, sportballing and processification in a processification of parts which a state in a stat

Executive Levels Floor 3 - 10 Two Bedroom

Suite 1297 sq.ft. Balconies 226 sq.ft. Total 1523 sq.ft (approx.)

The developed entering that table is a most result likely as a set of the data of the set of the se