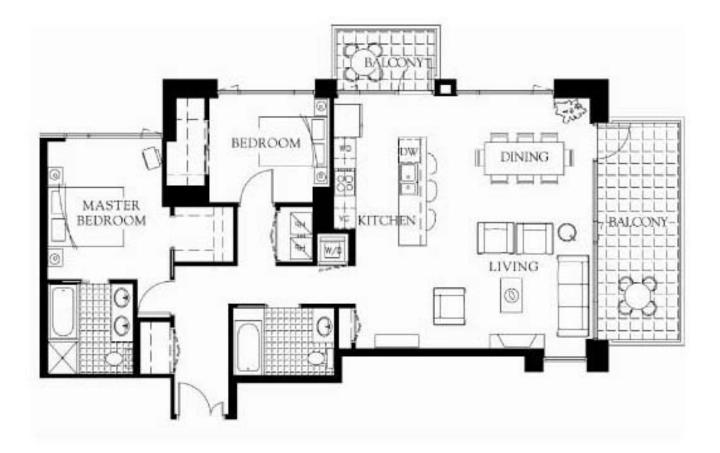

Executive Levels Floor 3 - 10 Two Bedroom

Suite 1297 sq.ft. Balconies 226 sq.ft. Total 1523 sq.ft (approx.)

The developed entering that table is a most result likely as a set of the data of the set of the se