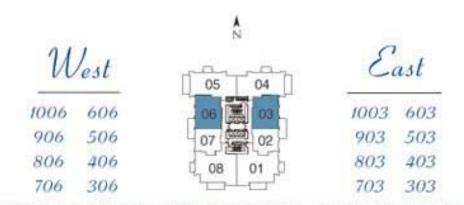

Executive Levels Floor 3 - 10 Two Bedroom

Suite 1297 sq.ft. Balconies 226 sq.ft. Total 1523 sq.ft (approx.)

The developed entering that table is a most result likely as a set of the data of the set of the se