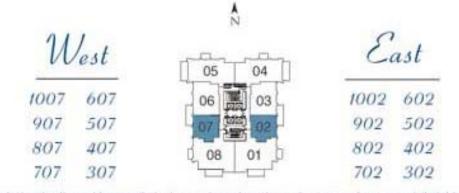

Suite 1012 sq.ft. Balconies 86 sq.ft. Total 1098 sq.ft (approx.)

The Brokes memory for light is take used framew and change to user. Broghes, downlates, sportballing and processification in a processification of parts which a state in a stat