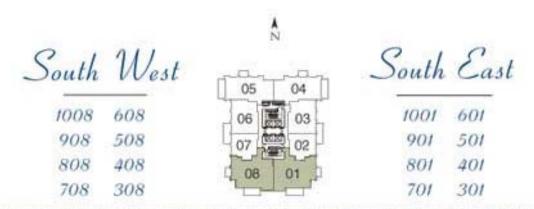

## **Executive Levels**

Floors 3 through 10:

Executive Levels Floor 3 - 10 Two Bedroom

Suite 1509 sq.ft. Balconies 207 sq.ft. Total 1716 sq.ft (approx.)

The first-present file split is roke multipation and charger to unit. Resplace, deviation, specifications and procession on the forder statistic figure for an approximation of each task which and are measured from the controllers of processing figure of source entropy and control and approximation of each task which are statistically for the controller of entropy of the out and are streamed with an and are streamed in the statistical statistical

Executive Levels Floor 3 - 10 Two Bedroom

Suite 1297 sq.ft. Balconies 226 sq.ft. Total 1523 sq.ft (approx.)

The developed entering that table is a most result likely as a set of the data of the set of the se