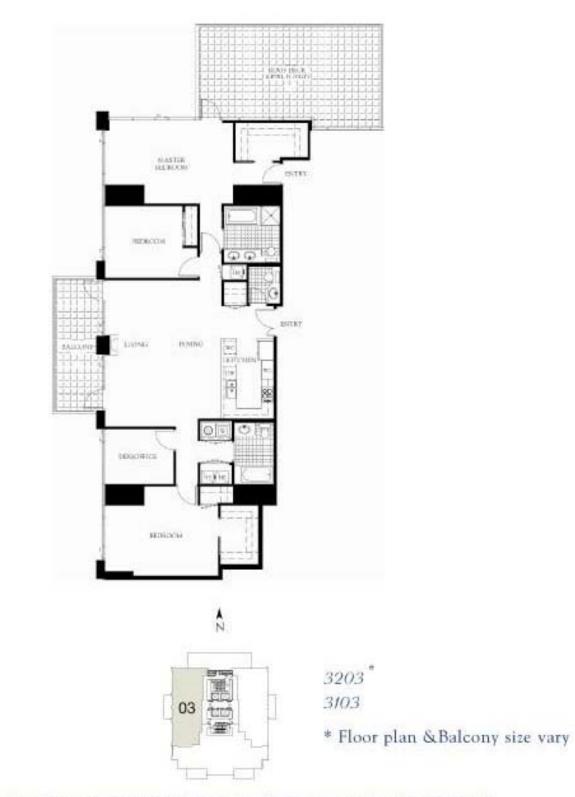

Landmark Levels Floor 31 - 32 Three Bedroom plus Den

Suite 1999 sq.ft. Balconies 640 sq.ft. Total 2639 sq.ft (approx.)

AN

3202 <sup>\*</sup> 3102

\* Floor plan & Balcony size vary

The developer sources the right to index and for form and charges to series. Receiver, or exclusion and prim without sources, forgiver locages as not set approximation of our at high-black and and manage and series and the restance of the second set of the second