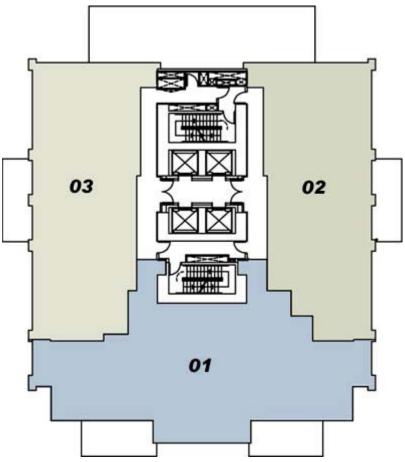

## Landmark Levels

Floors 31 and 32:



## Landmark Levels Floor 31 - 32

Three Bedroom plus Den

Suite 2640 sq.ft. Balconies 362 sq.ft. Total 3002 sq.ft (approx.)



AN



The desired intervention light to make modified one and charges to carbo, devolvers, specification and provide a network fragmentic for set fragments of an experimentation of a

Landmark Levels Floor 31 - 32 Three Bedroom plus Den

Suite 1999 sq.ft. Balconies 640 sq.ft. Total 2639 sq.ft (approx.)



AN



3202 <sup>\*</sup> 3102

\* Floor plan & Balcony size vary

The developer sources the right to index and for form and charges to series. Receiver, or exclusion and prim without sources, forgiver locages as not set approximation of our at high-black and and manage and series and the restance of the second set of the second

Landmark Levels Floor 31 - 32 Thr