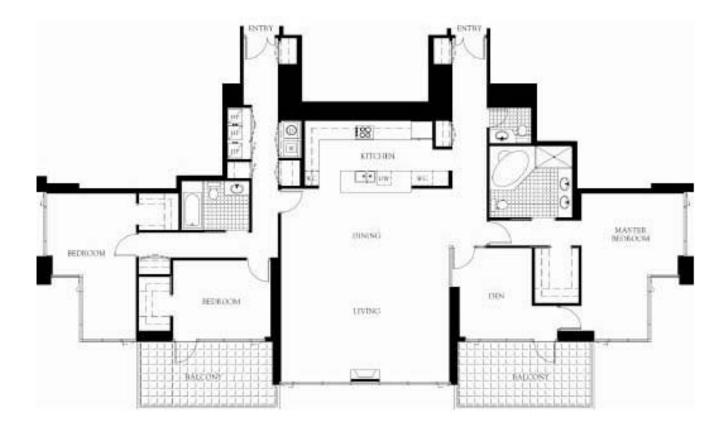

## Landmark Levels Floor 31 - 32

Three Bedroom plus Den

Suite 2640 sq.ft. Balconies 362 sq.ft. Total 3002 sq.ft (approx.)

AN

The desired intervention light to make modified one and charges to carbo, devolvers, specification and provide a network fragmentic for set fragments of an experimentation of a