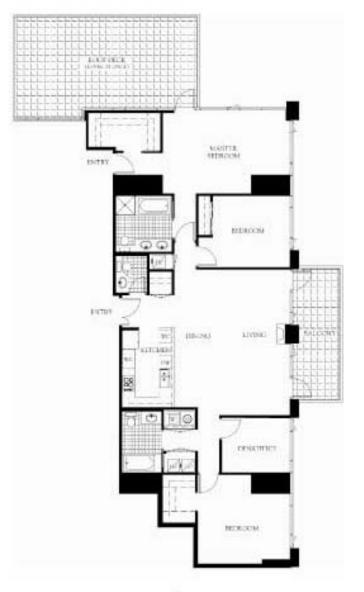

Landmark Levels Floor 31 - 32 Three Bedroom plus Den

Suite 2079 sq.ft. Balconies 640 sq.ft. Total 2719 sq.ft (approx.)

The developer searces the right is index and that has not charges in data, hospitals, developed, and prime without modes, how then mode, how the modes in the second set operation that index and and an arrival Rank the constraints of period to give of white without exclusion of measured, we derived, in: The Fernicuse Is required to be well without a of the set beyond of period second set operation of the set of period. All incidences, models are set of a complete and an original and in constraints of a set of period second set operation of the set of period.