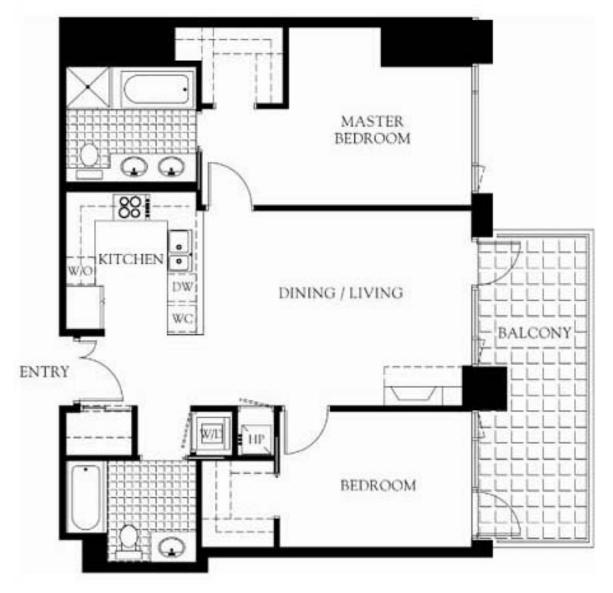

Premier Levels Floor 21 - 26 Two Bedroom

Suite 1492 sq.ft. Balconies 228 sq.ft. Total 1720 sq.ft (approx.)

North

2603 2303 2503 2203 2403 2103

The devices sectors the light to note another area and damages to one, from plane, whereas and provide sectors and provide sectors and provide sectors and and a plane of a sector and a se