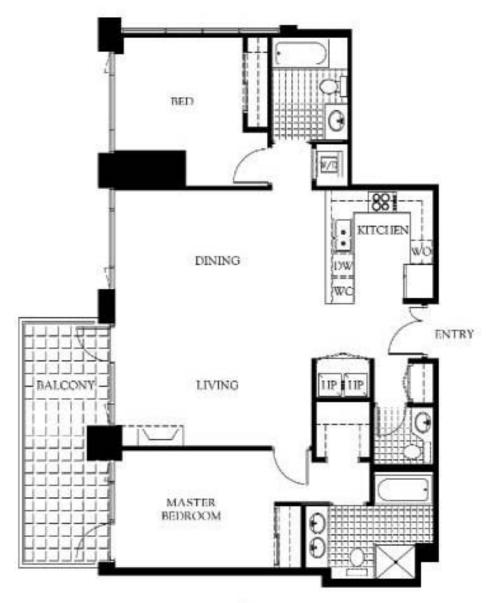

Suite 1294 sq.ft. Balconies 169 sq.ft. Total 1463 sq.ft (approx.)

AN

The developer process the right to order not life at less and obegan to main. Longiture, devotions, specifications and processible in methods matrice from an order of an inclusion of the anti-logiture of each state of an annual department of the state of the state