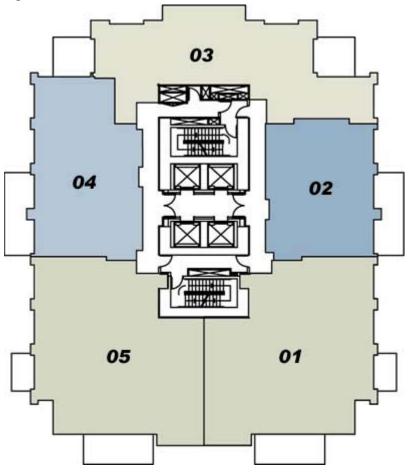

## Premier Levels

Floors 21 through 26:

Suite 1045 sq.ft. Balconies 169 sq.ft. Total 1214 sq.ft (approx.)

02

The develope waves for sight to take traditions and damper to take, displane, devalues, and plane takes base takes. Space brouges a local an approximation of each indexidal set and an ensured from the contract of part of parts will be developed with a state of each indexidal set and a research from the contract of parts will be an end of parts and an end of each indexidal set and a research and parts and an end of each and the contract of each of eac