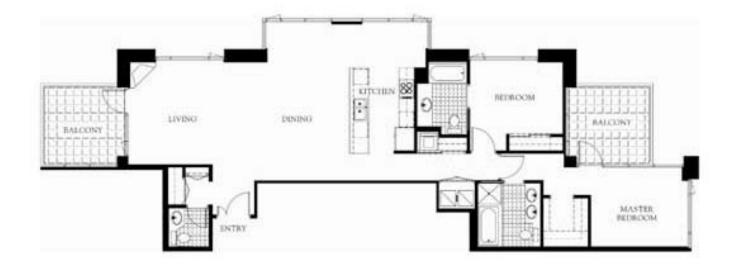

Premier Levels Floor 21 - 26 Two Bedroom

Suite 1492 sq.ft. Balconies 228 sq.ft. Total 1720 sq.ft (approx.)

North

2603 2303 2503 2203 2403 2103

The devices sectors the light to note another area and damages to one, from plane, whereas and provide sectors and provide sectors and provide sectors and and a plane of a sector and a se